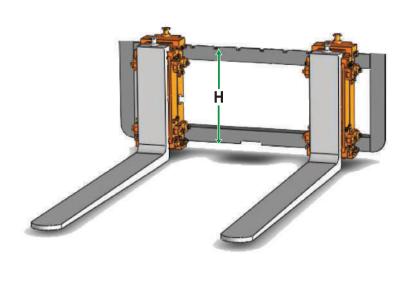

### Load Cell Weigh Module

#### **FEATURES**

- Unrivalled performance and accuracy (within 0.1%\* of weighing capacity).
- Durable and robust carriage mount weighing modules on hook type forks.
- High resistance to shock, frequent knock and impacts environments.
- Fits any forklift with standard Class II, III and IV carriage.
- Innovative latch on design, very easy installation.
- No modification needed on forklift.
- Modular designs adaptable to all indicator and other enhancements.