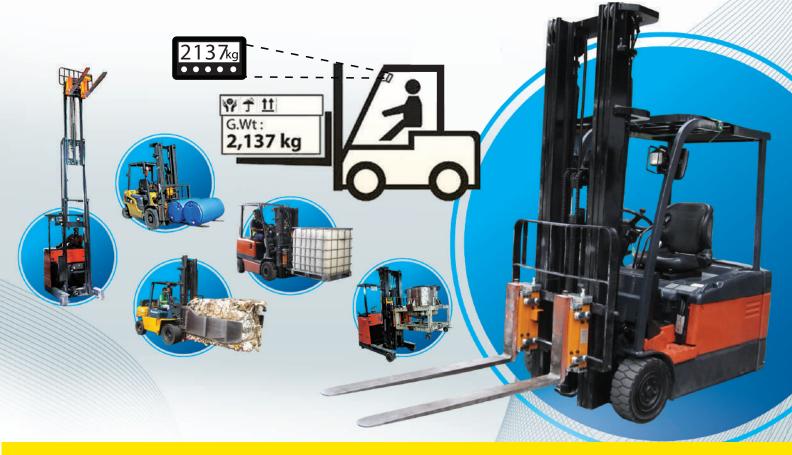

# Load Cell Weigh Module

## Lift and Weigh in 1 go!

ADITYA's innovative load cell on-board forklift weigh modules enable lift and weigh simultaneously. This versatile technology has been specifically designed to meet all critical customers' requirements from easy to fit to the ability to withstand the harshest industrial frequent knock and impact environments imaginable.

### Load Cell Weigh Module