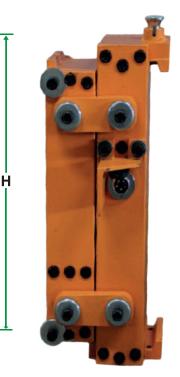

### Load Cell Weigh Module

#### **FEATURES**

- Unrivalled performance and accuracy (within 0.1%\* of weighing capacity).
- Durable and robust carriage mount weighing modules on hook type forks.
- High resistance to shock, frequent knock and impacts environments.
- Fits any forklift with standard Class II, III and IV carriage.
- Innovative latch on design, very easy installation.
- No modification needed on forklift.
- Modular designs adaptable to all indicator and other enhancements.